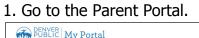

## Steps to Sign in through a Web Browser

| - | 2. Click on Parent Login.         | 3. Click on Academics >   |  |  |  |
|---|-----------------------------------|---------------------------|--|--|--|
|   | Login to Parent or Student Portal | Related App > Schoology   |  |  |  |
|   | Log in                            | Related Apps              |  |  |  |
|   | Forgot username   Forgot password | Assessment Opt-Out Form 🖪 |  |  |  |
|   |                                   | Infinite Campus 🖪         |  |  |  |
|   |                                   | LION 🖪                    |  |  |  |
|   |                                   | Naviance 🖪                |  |  |  |
|   |                                   | Overdrive 🖪               |  |  |  |
|   |                                   | Schoology 🖪               |  |  |  |
|   | 1                                 |                           |  |  |  |