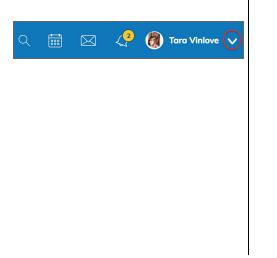

## Steps to reset your password through a Web Browser to be able to log in through the Mobile App

1. Click on the arrow next to your name in the top-right corner of the page.

| 2. Select Account Settings. |                                   |  |  |  |  |  |
|-----------------------------|-----------------------------------|--|--|--|--|--|
|                             | <li>Tara Vinlove V</li>           |  |  |  |  |  |
|                             | 🗑 Tara Vinlove 🧹                  |  |  |  |  |  |
|                             | Brady<br>Morey Middle School      |  |  |  |  |  |
|                             | Avery<br>Carson Elementary School |  |  |  |  |  |
|                             | 🕂 Add Child                       |  |  |  |  |  |
|                             | Your Profile                      |  |  |  |  |  |
|                             | Carson Elementary School          |  |  |  |  |  |
|                             | Morey Middle School               |  |  |  |  |  |
|                             | Settings                          |  |  |  |  |  |