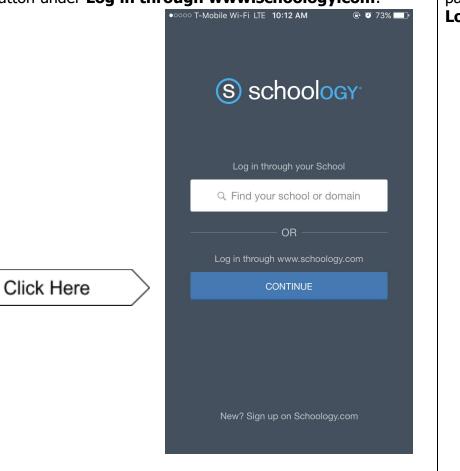

## Steps to sign in through the Schoology Mobile App

1. Download from the App Store. In the app, tap the **Continue** button under **Log in through www.schoology.com**:

2. Type in your Parent Portal email account and the Schoology password you set through a web browser (steps above), then tap **Log In**: